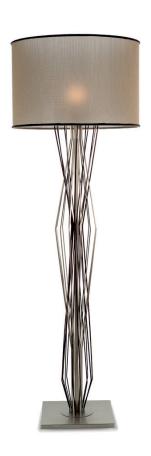

# 1041-BB-28

1 LIGHT TYPE E27 MAX 105W

# Brass sticks central design.

# **FINISH**

Structure in  $F_10$  (natural brass); details and base in  $F_12$  (brushed&burnished brass). Metal base.

# SHADE DIMENSIONS

cm. Ø 60 x H.40

# SHADE FABRIC

TS28 (ivory satin)