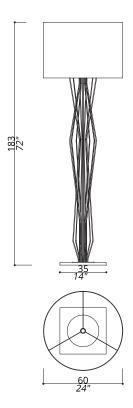

# 1041-BB-28

1 LIGHT TYPE E27 MAX 105W

# Brass sticks central design.

# **FINISH**

Structure in  $F_10$  (natural brass); details and base in  $F_12$  (brushed&burnished brass). Metal base.

# SHADE DIMENSIONS

cm. Ø 60 x H.40

# SHADE FABRIC

TS28 (ivory satin)