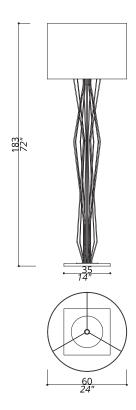

# 1041-NN-24

1 LIGHT TYPE E27 MAX 105W

# Brass sticks central design.

# **FINISH**

Structure in  $F_41$  (polished black nickel) and  $F_31$  (polished nickel); base in  $F_33$  (satin nickel). Metal base.

# SHADE DIMENSIONS

cm. Ø 60 x H.40

# SHADE FABRIC

TS24 (gold trevira wave) & black leather trimmings