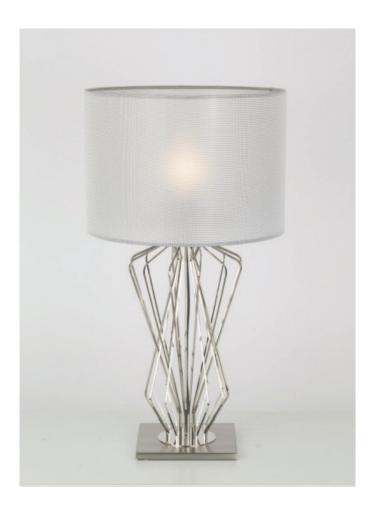

# 1031-NN-23

1 LIGHTS TYPE E27 MAX 105W

Brass sticks central design.

# FINISH

Structure in F\_31 (polished nickel finish); base and details in F\_33 (satin nickel finish). Metal base.

# SHADE DIMENSIONS

cm. Ø 50 x H.35

# SHADE FABRIC

TS23 (silver trevira wave).