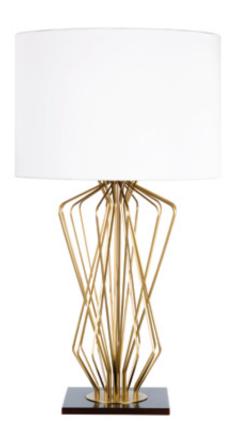

# 1031-BB-28

1 LIGHTS TYPE E27 MAX 105W

Brass sticks central design.

# FINISH

Structure in  $F_10$  (natural brass); details and base in  $F_12$  (brushed&burnished brass). Metal base.

# SHADE DIMENSIONS

cm. ø 50 x H.35

# SHADE FABRIC

TS28 (ivory satin)