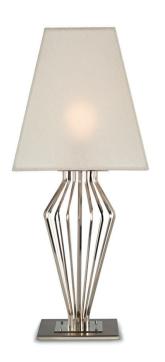

# 1033-BB-22

1 LIGHT TYPE E14 MAX 42W

Brass sticks central design.

# FINISH

Structure in  $F_10$  (natural brass); details and base in  $F_12$  (brushed&burnished brass). Metal base.

# SHADE DIMENSIONS

cm. W.32 x D.32 x H.34

# SHADE FABRIC

TS22 (ivory trevira wave)