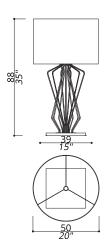

# 1031-BB-01

1 LIGHTS TYPE E27 MAX 105W

Brass sticks central design.

# FINISH

Structure in  $F_10$  (natural brass); details and base in  $F_12$  (brushed&burnished brass). Metal base.

# SHADE DIMENSIONS

cm. ø 50 x H.35

# SHADE FABRIC

TS01 (ivory crepon plissè)



# NOTES





# 1031-BB-28

1 LIGHTS TYPE E27 MAX 105W

Brass sticks central design.

# FINISH

Structure in  $F_10$  (natural brass); details and base in  $F_12$  (brushed&burnished brass). Metal base.

# SHADE DIMENSIONS

cm. ø 50 x H.35

# SHADE FABRIC

TS28 (ivory satin)



# NOTES





# 1031-NN-23

1 LIGHTS TYPE E27 MAX 105W

Brass sticks central design.

# FINISH

Structure in F\_31 (polished nickel finish); base and details in F\_33 (satin nickel finish). Metal base.

# SHADE DIMENSIONS

cm. Ø 50 x H.35

# SHADE FABRIC

TS23 (silver trevira wave).



# NOTES





# 1032-BB-22

1 LIGHT TYPE E14 MAX 42W

Brass sticks central design.

# FINISH

Structure in  $F_10$  (natural brass); details and base in  $F_12$  (brushed&burnished brass). Metal base.

# SHADE DIMENSIONS

cm. W.17 x D.14 x H.20

# SHADE FABRIC

TS22 (ivory trevira wave)



# NOTES





# 1032-NN-22

1 LIGHTS TYPE E14 MAX 42W

Brass sticks central design.

# FINISH

Structure in F\_31 (polished nickel finish); base and details in F\_33 (satin nickel finish). Metal base.

# SHADE DIMENSIONS

c