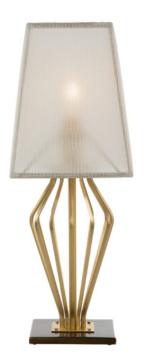

# 1033-BB-22

1 LIGHT TYPE E14 MAX 42W

Brass sticks central design.

# FINISH

Structure in  $F_10$  (natural brass); details and base in  $F_12$  (brushed&burnished brass). Metal base.

# SHADE DIMENSIONS

cm. W.32 x D.32 x H.34

# SHADE FABRIC

TS22 (ivory trevira wave)