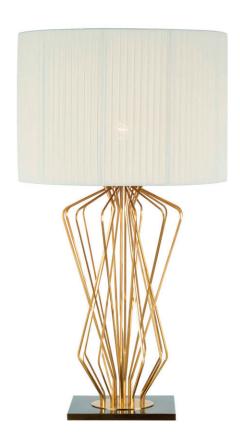

# 1031-BB-01

1 LIGHTS TYPE E27 MAX 105W

Brass sticks central design.

# FINISH

Structure in  $F_10$  (natural brass); details and base in  $F_12$  (brushed&burnished brass). Metal base.

# SHADE DIMENSIONS

cm. ø 50 x H.35

# SHADE FABRIC

TS01 (ivory crepon plissè)