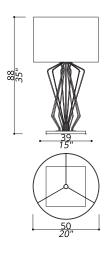

# 1031-NN-23

1 LIGHTS TYPE E27 MAX 105W

Brass sticks central design.

# SHADE DIMENSIONS

cm. Ø 50 x H.35