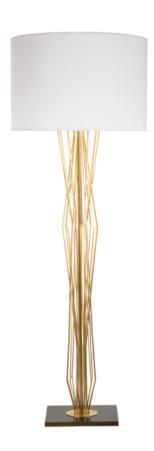

# 1041-BB-28

1 LIGHT TYPE E27 MAX 105W

# Brass sticks central design.

# **FINISH**

Structure in  $F_10$  (natural brass); details and base in  $F_12$  (brushed&burnished brass). Metal base.

# SHADE DIMENSIONS

cm. Ø 60 x H.40

# SHADE FABRIC

TS28 (ivory satin)