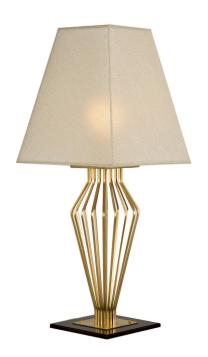

# 1033-BB-22

1 LIGHT TYPE E14 MAX 42W

Brass sticks central design.

# FINISH

Structure in  $F_10$  (natural brass); details and base in  $F_12$  (brushed&burnished brass). Metal base.

# SHADE DIMENSIONS

cm. W.32 x D.32 x H.34

# SHADE FABRIC

TS22 (ivory trevira wave)