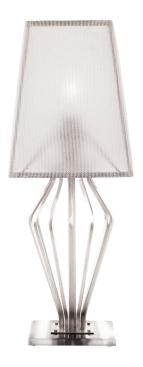

# 1031-NN-23

1 LIGHTS TYPE E27 MAX 105W

Brass sticks central design.

# FINISH

Structure in F\_31 (polished nickel finish); base and details in F\_33 (satin nickel finish). Metal base.

# SHADE DIMENSIONS

cm. Ø 50 x H.35

# SHADE FABRIC

TS23 (silver trevira wave).