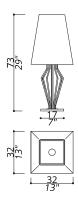

# 1033-BB-22

1 LIGHT TYPE E14 MAX 42W

Brass sticks central design.

# FINISH

Structure in  $F_10$  (natural brass); details and base in  $F_12$  (brushed&burnished brass). Metal base.

# SHADE DIMENSIONS

cm. W.32 x D.32 x H.34

# SHADE FABRIC

TS22 (ivory trevira wave)

# **NOTES**