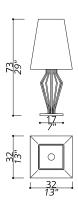

# 1032-BB-22

1 LIGHT TYPE E14 MAX 42W

Brass sticks central design.

# FINISH

Structure in  $F_10$  (natural brass); details and base in  $F_12$  (brushed&burnished brass). Metal base.

# SHADE DIMENSIONS

cm. W.17 x D.14 x H.20

# SHADE FABRIC

TS22 (ivory trevira wave)