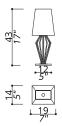

# 1033-BB-22

1 LIGHT TYPE E14 MAX 42W

Brass sticks central design.

# SHADE DIMENSIONS

cm. W.32 x D.32 x H.34