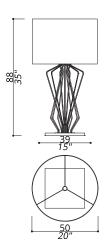

# 1031-BB-01

1 LIGHTS TYPE E27 MAX 105W

Brass sticks central design.

# FINISH

Structure in  $F_10$  (natural brass); details and base in  $F_12$  (brushed&burnished brass). Metal base.

# SHADE DIMENSIONS

cm. ø 50 x H.35

# SHADE FABRIC

TS01 (ivory crepon plissè)



# NOTES





# 1031-BB-28

1 LIGHTS TYPE E27 MAX 105W

Brass sticks central design.

# FINISH

Structure in  $F_10$  (natural brass); details and base in  $F_12$  (brushed&burnished brass). Metal base.

# SHADE DIMENSIONS

cm. ø 50 x H.35

# SHADE FABRIC

TS28 (ivory satin)



# NOTES





# 1031-NN-23

1 LIGHTS TYPE E27 MAX 105W

Brass sticks central design.

# FINISH

Structure in F\_31 (polished nickel finish); base and details in F\_33 (satin nickel finish). Metal base.

# SHADE DIMENSIONS

cm. Ø 50 x H.35

# SHADE FABRIC

TS23 (silver trevira wave).



# NOTES





# 1032-BB-22

1 LIGHT TYPE E14 MAX 42W

Brass sticks central design.

# FINISH

Structure in  $F_10$  (natural brass); details and base in  $F_12$  (brushed&burnished brass). Metal base.

# SHADE DIMENSIONS

cm. W.17 x D.